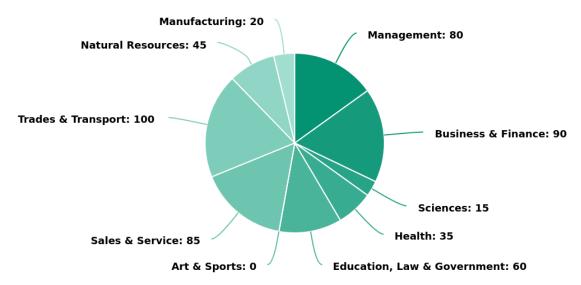

Postal Code

S7K 0K1

# **DEMOGRAPHICS**

15-64 years

65 + years

Total Population (2020 Estimate): 1,068

Median Age 38.9

Distribution by Age Group (%)

0-14 years 23.7%



# **LABOUR**

| Employable Population | 824  |
|-----------------------|------|
| Unemployment Rate     | 2.8% |

## **MAJOR EMPLOYERS**

| Business Name          | Sector                | Number of Employees |
|------------------------|-----------------------|---------------------|
| Nutrien Potash Vanscoy | Mining                | 350                 |
| Mobil Grain            | Transportation (Rail) | 50                  |
| Keybrand Foods         | Food Processing       | 21                  |
| Orchard Transport      | Trucking/Fertilizer   | 20                  |

63.8%

13.5%

# LABOUR FORCE (BY OCCUPATION)



#### **TRANSPORT**

#### **ROAD**

Major Highway

Highway 17

Secondary Highway

N/A

Highway Clearance Corridor

Yes

#### **RAIL**

Company CN

Distance to Rail Track In municipality

Distance to Switching Yard In municipality

Source: https://rac.imaponline.net/canadianrailatlas/

#### **AIR**

Airport Saskatoon International Airport Distance to Airport 44 km **Major Carriers** Delta, West Jet, Air Canada, Flair Airlines, Transwest Air Canada International Largest Cities Serving - Toronto, - Phoenix - Vancouver - Orlando - Ottawa - Las Vegas - Edmonton - Minneapolis - Calgary - Cancun - Winnipeg - Puerto Vallarta

## **DISTANCE TO MAJOR CENTRES**

| Saskatoon  | 46.5 km |
|------------|---------|
| Regina     | 296 km  |
| Calgary    | 558 km  |
| Edmonton   | 543 km  |
| Winnipeg   |