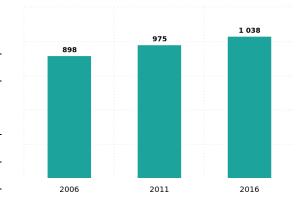

## **TOWN OF DELISLE QUICK FACTS**

Province, Country Saskatchewan, Canada **Total Population** 1,068 Unemployment Rate 2.8% <u>46</u>.5 km Distance to Saskatoon Main Highway Highway 7 Rail Access Canadian National Railway Water Provider Town of Delisle Wastewater Provider Town of Delisle **Electricity Provider** SaskPower Natural Gas Provider SaskEnergy Land Use Map Link **Development Incentive** Case by case basis **Business License** Unknown

# **DEMOGRAPHICS**

15-64 years

65 + years

Total Population (2020 Estimate): 1,068

Median Age 38.9

Distribution by Age Group (%)

0-14 years 23.7%