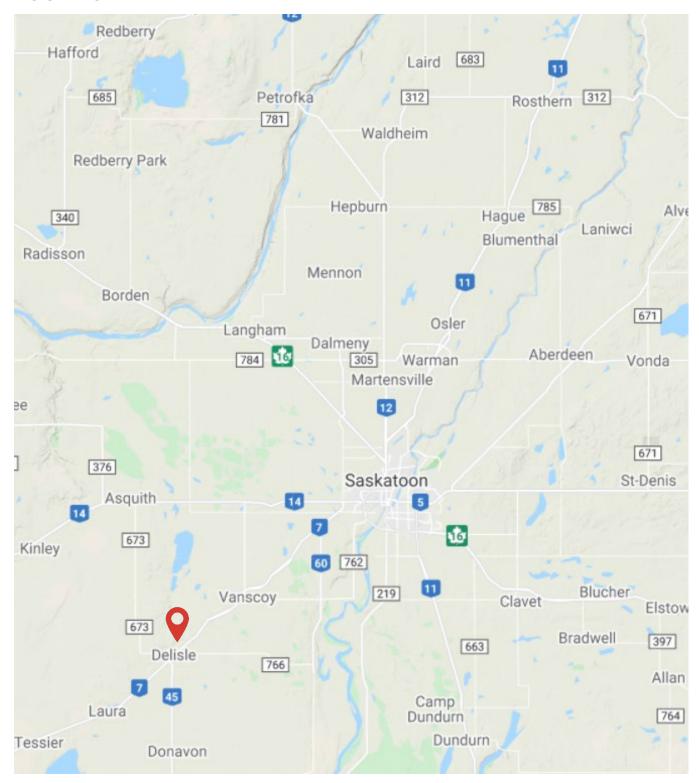

## LOCATION

## **DISTANCE TO MAJOR CENTRES**

| Saskatoon  | 46.5 km |
|------------|---------|
| Regina     | 296 km  |
| Calgary    | 558 km  |
| Edmonton   | 543 km  |
| Winnipeg   | 819 km  |
| USA Border | 405 km  |